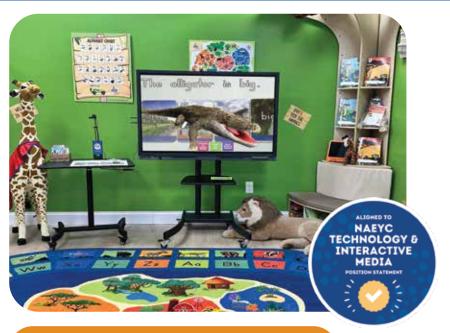

### INTERACTIVE ZOO PANEL

A Learning Experience for Early Literacy and Math

**Pre-K & Kindergarten** Instruction

All Ages: ELL and SPED

alive

Powered by

2-min Video

#### Tired of wrestling with technology?

Our all-in-one, 55" Android touch panel, preloaded with the Alive Studios Zoo Experience™, is the simple solution.

Effortlessly capture your students' attention and build crucial early reading and math foundations. Power it up and start making a difference immediately!

#### **Panel Specifications**

- 55" Interactive Android Touchpanel
- Mobile stand designed for early learners
- Preloaded with G-Suite
- Access to Google Play Store for all your apps
- Bonus Apps including Whiteboard
- Casting and Broadcasting Software
- Works with Chromebooks, Windows/Mac
- Remote Device Management Software (MDM)
- 5 Year Warranty Advanced replacement
- Technical Training and Support

# INTERACTIVE ZOO PANEL W/ LITERACY AND MATH KIT

**ELA | Math | STEM | Character Building** 

- 55" Android Touchscreen Panel
- Mobile, height-adjustable stand (assembly req'd)
- Letters alive® & Math alive® (see Kit below)
- 6 Zoo Crew Apps<sup>™</sup> (Rhyming Read Alouds, Interactive, Letter Sounds Chart, and more)
- Flexible lesson plans for Pre-K and K instruction