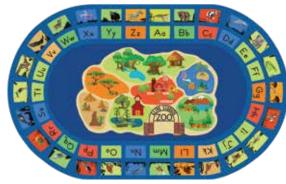

#### **Optional Add-Ons**

Classroom Rugs that come alive w/ FREE app 2 shapes / 3 sizes!

\$350 - \$470

Pre-K or K Letters and Math student journals that come alive w/ FREE app Classroom 20-Packs

\$265

Mobile, Adjustable Table for your Literacy and Math Kit p/n 13500